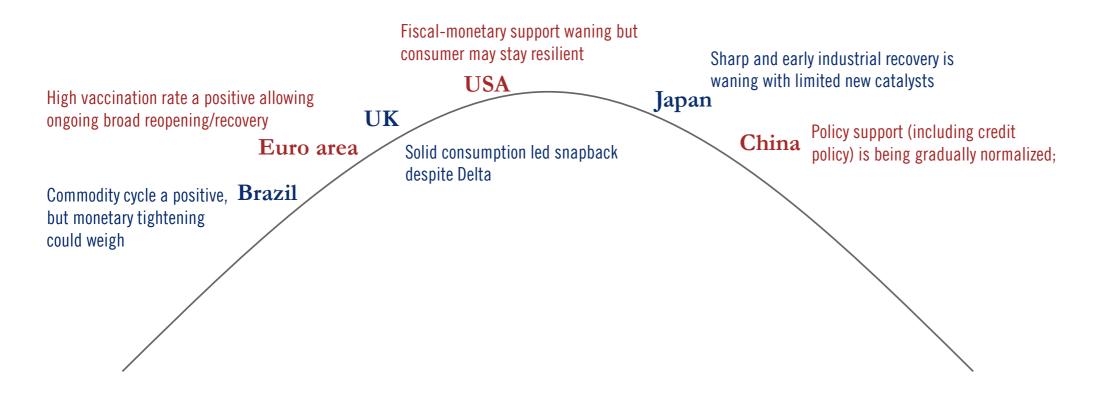

|



### US momentum may gradually wane while Europe blossoms



Our macro momentum score = vaccination/pandemic control x policy support x industrial edge

#### Our stylised macro momentum mapping for the top economies

Source: Pictet WM – AA&MR, September 2021

#### Euro area | Outlook remains on track amid Delta risk



### A likely resilient US consumer ahead



Commercial banks' lending: consumer loans

Source: Pictet WM-AA&MR, Factset, 25.08.2021

#### Selected consumer confidence indices

Source: Pictet WM-AA&MR, Factset, 30.08.2021

### Fiscal policy | Still several hurdles in Congress



PPP: Purchasing Power Parity

Source: Pictet WM - AA&MR, Congress, 25.08.2021

#### How the fiscal plans stack up in the US so far

### Inflation | upside risks due to bottlenecks



### Green Marshall Plan | An ambitious plan with many challenges



Ambitiou