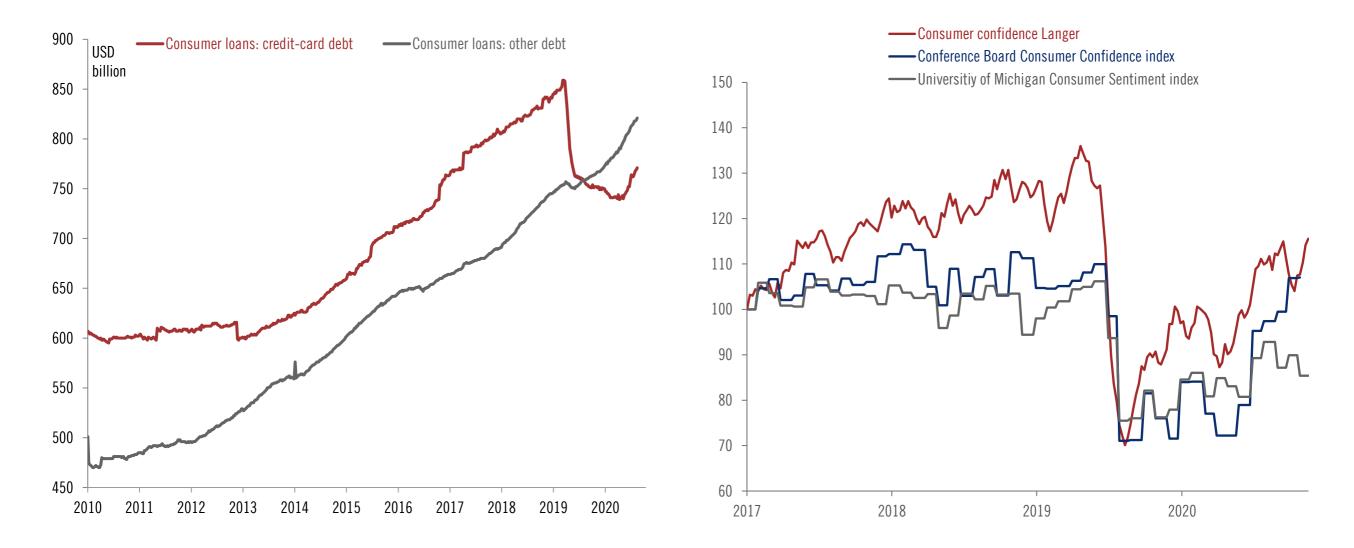

|



### US momentum may gradually wane while Europe blossoms



Our macro momentum score = vaccination/pandemic control x policy support x industrial edge

#### Our stylised macro momentum mapping for the top economies

Source: Pictet WM – AA&MR, September 2021

#### Euro area | Outlook remains on track amid Delta risk



### A likely resilient US consumer ahead



Commercial banks' lending: consumer loans

Source: Pictet WM-AA&MR, Factset, 25.08.2021

#### Selected consumer confidence indices

Source: Pictet WM-AA&MR, Factset, 30.08.2021

### Fiscal policy | Still several hurdles in Congress



PPP: Purchasing Power Parity

Source: Pictet WM - AA&MR, Congress, 25.08.2021

#### How the fiscal plans stack up in the US so far

### Inflation | upside risks due to bottlenecks



### Green Marshall Plan | An ambitious plan with many challenges



Ambitious green-house gas reduction targets of **at least 55% in 2030** relative to 1990 levels.

#### Three most important proposals

- > A Carbon border tax
- Extension of the EU's Emission Trading system
- Stricter emission standards for new cars

#### EU27: Greenhouse gas emissions with Commission's targets