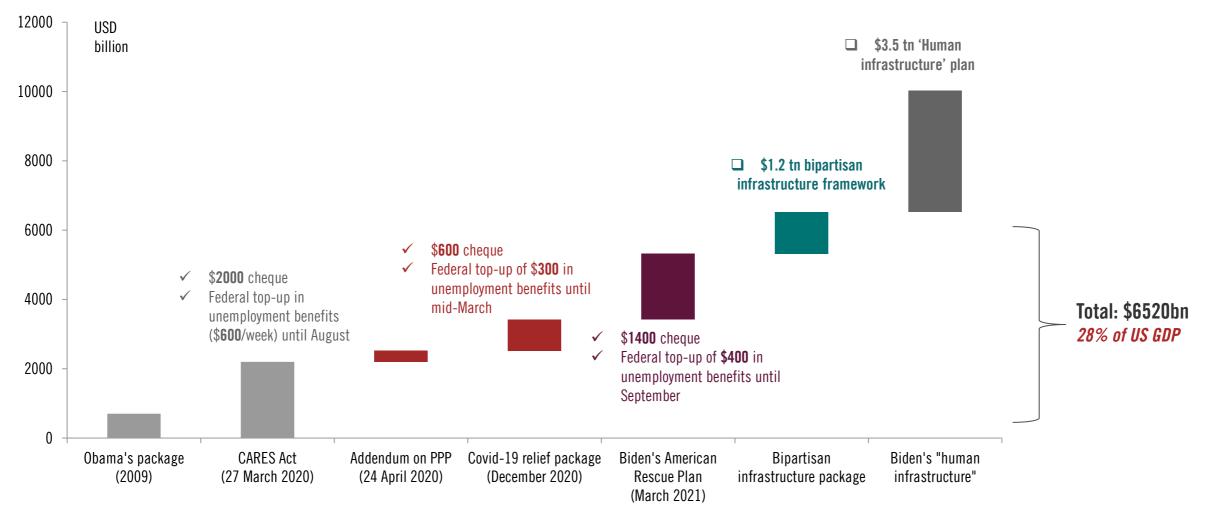

|



### US momentum may gradually wane while Europe blossoms



Our macro momentum score = vaccination/pandemic control x policy support x industrial edge

#### Our stylised macro momentum mapping for the top economies

Source: Pictet WM – AA&MR, September 2021

#### Euro area | Outlook remains on track amid Delta risk



### A likely resilient US consumer ahead



Commercial banks' lending: consumer loans

Source: Pictet WM-AA&MR, Factset, 25.08.2021

#### Selected consumer confidence indices

Source: Pictet WM-AA&MR, Factset, 30.08.2021

### Fiscal policy | Still several hurdles in Congress



PPP: Purchasing Power Parity

Source: Pictet WM - AA&MR, Congress, 25.08.2021

#### How the fiscal plans stack up in the US so far

### Inflation | upside risks due to bottlenecks



### Green Marshall Plan | An ambitious plan with many challenges



Ambitious green-house gas reduction targets of **at least 55% in 2030** relative to 1990 levels.

#### Three most important proposals

- > A Carbon border tax
- Extension of the EU's Emission Trading system
- Stricter emission standards for new cars

#### EU27: Greenhouse gas emissions with Commission's targets

Source: Pictet WM - AA&MR, Eurostat, 30.08.2021

#### German's election | tough coalition talks lie ahead





**Germany: federal election results 2021 – seats** 

Source: Pictet WM - AA&MR (based on provisional results), 27.09.2021