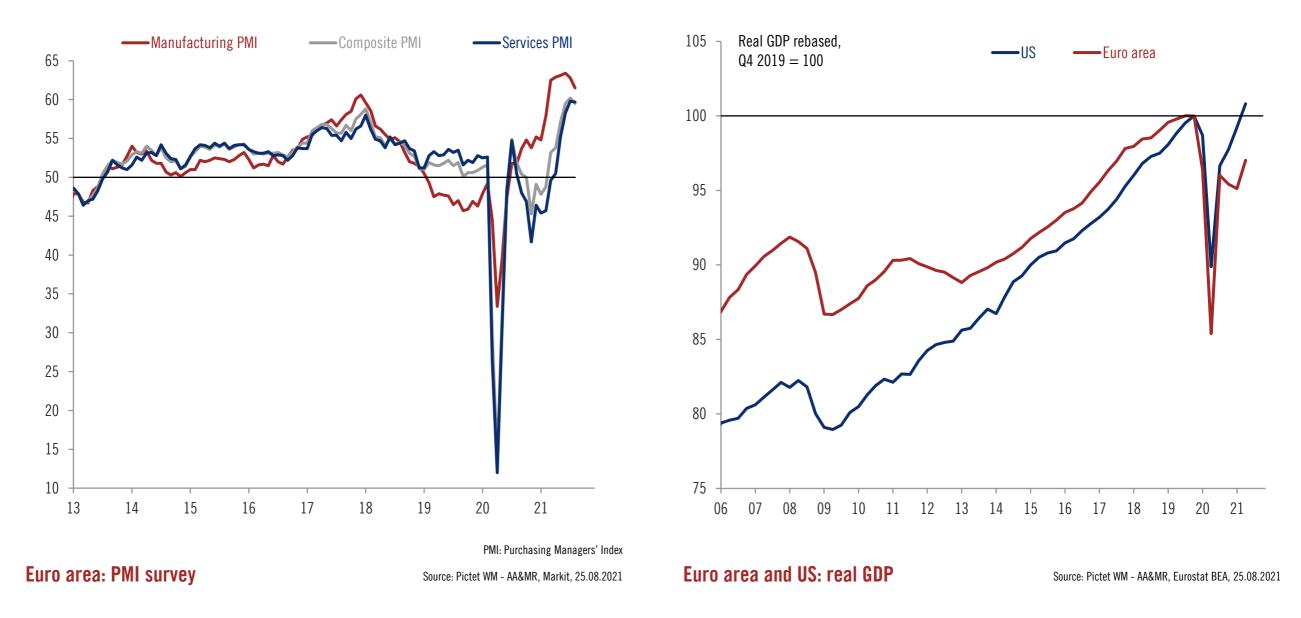

|



### US momentum may gradually wane while Europe blossoms



Our macro momentum score = vaccination/pandemic control x policy support x industrial edge

#### Our stylised macro momentum mapping for the top economies

Source: Pictet WM – AA&MR, September 2021

#### Euro area | Outlook remains on track amid Delta risk



### A likely resilient US consumer ahead



Commercial banks' lending: consumer loans

Source: Pictet WM-AA&MR, Factset, 25.08.2021

#### Selected consumer confidence indices

Source: Pictet WM-AA&MR, Factset, 30.08.2021

### Fiscal policy | Still several hurdles in Congress



PPP: Purchasing Power Parity

Source: Pictet WM - AA&MR, Congress, 25.08.2021

#### How the fiscal plans stack up in the US so far

### Inflation | upside risks due to bottlenecks



### Green Marshall Plan | An ambitious plan with many challenges



Ambitious green-house gas reduction targets of **at least 55% in 2030** relative to 1990 levels.

#### Three most important proposals

- > A Carbon border tax
- Extension of the EU's Emission Trading system
- Stricter emission standards for new cars

#### EU27: Greenh